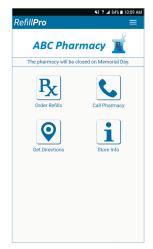

**Prescriptions Screens** 

**5: Enter Additional Comments** on the Order Confirmation Screen, if applicable, and select **Complete Order**.

**NOTE:** LCTHC pharmacy does not deliver prescriptions. Please call **707.263.8382 x1100** to contact transport to see if your medications may be delivered.