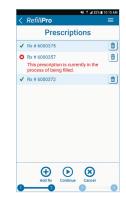

4: Enter the prescription number and select Continue, or scan the vial barcode from a previous fill of the script

Add additional refills, if needed, by selecting **Add Rx.** When done select **Continue**.

**Prescriptions Screens** 

**5: Enter Additional Comments** on the Order Confirmation Screen, if applicable, and select **Complete Order**.

**NOTE:** LCTHC pharmacy does not deliver prescriptions. Please call **707.263.8382 x1100** to contact transport to see if your medications may be delivered.