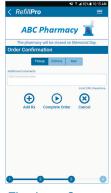

**Prescriptions Screens** 

**5: Enter Additional Comments** on the Order Confirmation Screen, if applicable, and select **Complete Order**.

**NOTE:** LCTHC pharmacy does not deliver prescriptions. Please call **707.263.8382 x1100** to contact transport to see if your medications may be delivered.