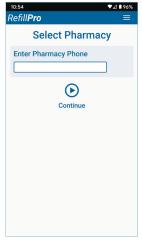

**Prescriptions Screens** 

**5: Enter Additional Comments** on the Order Confirmation Screen, if applicable, and select **Complete Order**.

**NOTE:** LCTHC pharmacy does not deliver prescriptions. Please call **707.263.8382 x1100** to contact transport to see if your medications may be delivered.