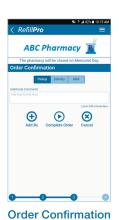

**Prescriptions Screens** 

**5: Enter Additional Comments** on the Order Confirmation Screen, if applicable, and select **Complete Order**.

**NOTE:** LCTHC pharmacy does not deliver prescriptions. Please call **707.263.8382 x1100** to contact transport to see if your medications may be delivered.