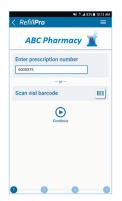

4: Enter the prescription number and select Continue, or scan the vial barcode from a previous fill of the script

Add additional refills, if needed, by selecting **Add Rx.** When done select **Continue**.